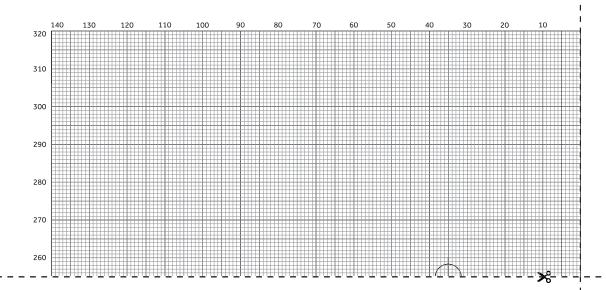

## **SHOE SIZING GUIDE**

PREPARE THE TOOL

MEASURE THE LENGTH - Place the bottom of the sheet against a wall. Measure wearing the socks you ride in.

Find your size in the chart below. Half sizes are the same width as the whole size below it. For a wider shoe, move up to the next whole size.

| LENGTH(mm) | 240.0 | 246.5 | 253.5 | 256.5 | 260.0 | 263.5 | 266.5 | 270.0 | 273.5 | 276.5 | 280.0 | 283.5 | 286.5 | 290.0 | 293.5 | 296.5 | 300.0 |
|------------|-------|-------|-------|-------|-------|-------|-------|-------|-------|-------|-------|-------|-------|-------|-------|-------|-------|
| EU         | 38    | 39    | 40    | 40.5  | 41    | 41.5  | 42    | 42.5  | 43    | 43.5  | 44    | 44.5  | 45    | 45.5  | 46    | 46.5  | 47    |
| US men     | 6     | 6.75  | 7.5   | 7.75  | 8.25  | 8.75  | 9     | 9.5   | 9.75  | 10.25 | 10.75 | 11    | 11.5  | 11.75 | 12.25 | 12.75 | 13    |
| US women   | 7     | 7.75  | 8.5   | 8.75  | 9.25  | 9.75  | 10    | 10.5  | 10.75 | 11.25 | 11.75 |       |       |       |       |       |       |
| UK         | 5     | 5.75  | 6.5   | 6.75  | 7.25  | 7.75  | 8     | 8.5   | 8.75  | 9.25  | 9.75  | 10    | 10.5  | 10.75 | 11.25 | 11.75 | 12    |