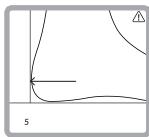

## **SHOE SIZING GUIDE**

PREPARE THE TOOL

MEASURE THE LENGTH - Place the bottom of the sheet against a wall. Measure wearing the socks you ride in.

Find your size in the chart below. Half sizes are the same width as the whole size below it. For a wider shoe, move up to the next whole size.