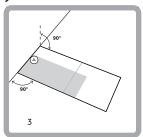

## **SHOE SIZING GUIDE**

PREPARE THE TOOL

MEASURE THE LENGTH - Place the bottom of the sheet against a wall. Measure wearing the socks you ride in.

Find your size in the chart below. Half sizes are the same width as the whole size below it. For a wider shoe, move up to the next whole size.