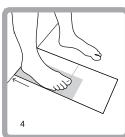

## **SHOE SIZING GUIDE**

PREPARE THE TOOL

MEASURE THE LENGTH - Place the bottom of the sheet against a wall. Measure wearing the socks you ride in.

Find your size in the chart below. Half sizes are the same width as the whole size below it. For a wider shoe, move up to the next whole size.