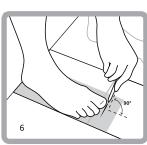

## **SHOE SIZING GUIDE**

PREPARE THE TOOL

MEASURE THE LENGTH - Place the bottom of the sheet against a wall. Measure wearing the socks you ride in.

Find your size in the chart below. Half sizes are the same width as the whole size below it. For a wider shoe, move up to the next whole size.